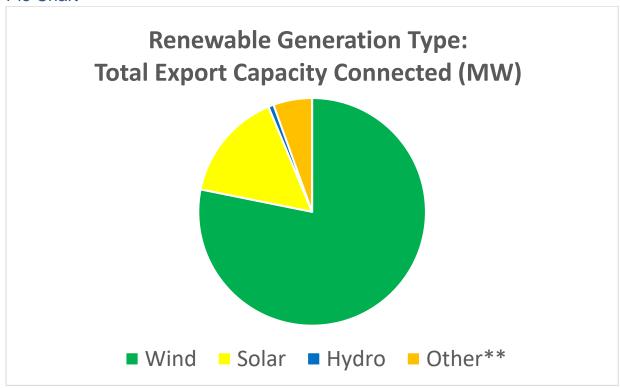

## Table 2

| Renewable Generation Type | Total Export Capacity Connected (MW) |
|---------------------------|--------------------------------------|
| Wind                      | 2,316                                |
| Solar                     | 461                                  |
| Hydro                     | 23                                   |
| Other**                   | 163                                  |
| Total                     | 2,962                                |